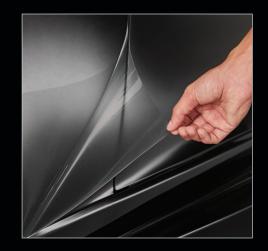

# EXPECT IT. PROTECT IT.

There's a 100% chance something will wreck the paint on your new car. Rocks, bugs, sand, keys, salt, rings — you name it. Our clear, 8 mil thick film tirelessly protects your paint, even when you can't. Get it professionally applied to the high-impact, vulnerable areas of your vehicle.

Scotchgard<sup>™</sup> Paint Protection Film Pro Series is a clear, 8 mil protective film.