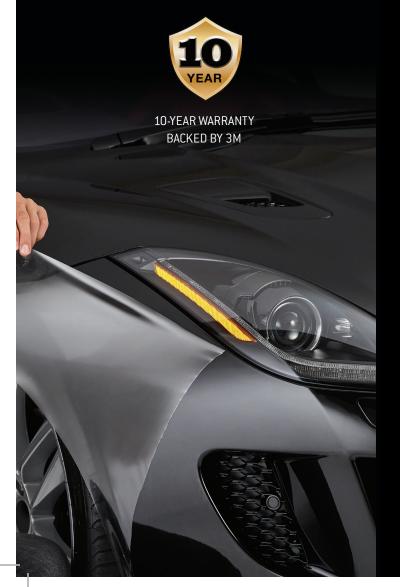

## YOUR CAR. PROTECTED.

- Keeps your vehicle looking newer longer
- Protects paint against chips, scratches, stains and the elements
- Durable and maintenance free
- Virtually invisible protection
- Features self-healing technology
- Professionally installed

# EXPECT IT. PROTECT IT.

There's a 100% chance something will wreck the paint on your new car. Rocks, bugs, sand, keys, salt, rings — you name it. Our clear, 8 mil thick film tirelessly protects your paint, even when you can't. Get it professionally applied to the high-impact, vulnerable areas of your vehicle.

Scotchgard<sup>™</sup> Paint Protection Film Pro Series is a clear, 8 mil protective film.