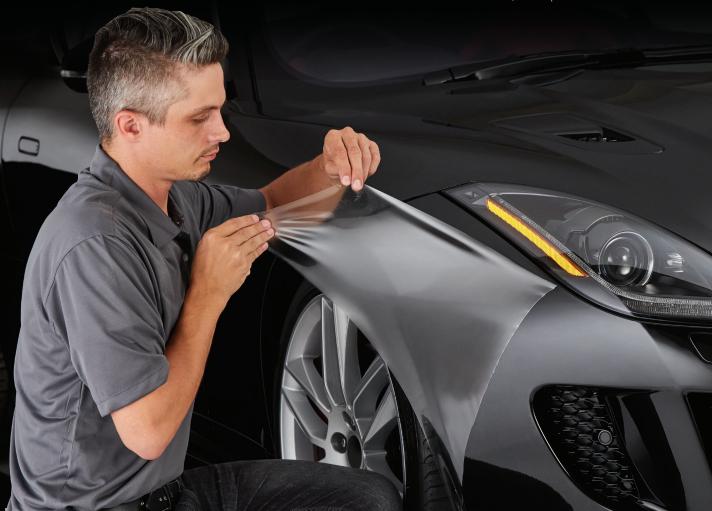

# EXPECT IT. PROTECT IT.

There's a 100% chance something will wreck the paint on your new car. Rocks, bugs, sand, keys, salt, rings — you name it. Our clear, 8 mil thick film tirelessly protects your paint, even when you can't. Get it professionally applied to the high-impact, vulnerable areas of your vehicle.

Scotchgard<sup>™</sup> Paint Protection Film Pro Series is a clear, 8 mil protective film.

# **VULNERABLE AREAS:**

HOOD

**BUMPER** 

**FENDERS** 

MIRROR BACKS

**DOOR EDGES** 

TRUNK LEDGE

PAINT PROTECTION FILM PRO SERIES

TOUGH. TIRELESS. TRUSTED.